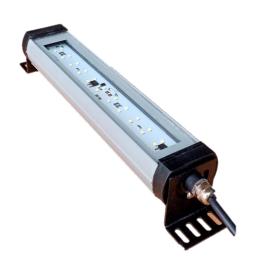

# **RMLL Series LED Machine Light**

Craftech LED Machine Lights are compact, robust and efficient. It provides bright and uniform light distribution improving productivity and safety in operations. It is suitable for light as well as heavy industrial applications. It is constructed with heavy duty extruded aluminum and tempered glass with frosted surface finish to minimize glare on eyes. With estimated working life of 50,000 hrs, that will provide 5 years of maintenance free operation.

#### **Specification**

| Light diffuser                            | 5mm Clear / Frosted Glass              |
|-------------------------------------------|----------------------------------------|
| Housing material                          | Anodized Aluminium Housing 6063 Grade  |
| Mounting arrangement                      | "L" Clamp, rotatable mounting          |
| LED Type                                  | LM 80 Approved , OSRAM 0.5W LED        |
| LED Light Angle, Color, CRI               | 120 Deg, 6500K, >80                    |
| Luminaire Light Yield                     | 110-120 Lumens / Watt                  |
| Insulation resistance at 500 VDC          | 1.3 X 10 <sup>4</sup> Mega - Ohm       |
| Operating temperature                     | $-20^{\circ}$ C to $+65^{\circ}$ C     |
| Operating Life                            | 50,000 Hrs                             |
| Standard Conformity, Degree of Protection | IEC 60947, IEC 60529, IEC 60068 , IP67 |

Image only for representative purpose The LED light is available in standard version and can be customized to size and wattage as per customer for

specific application requirement

Note: Light also available with Lens 40 degree