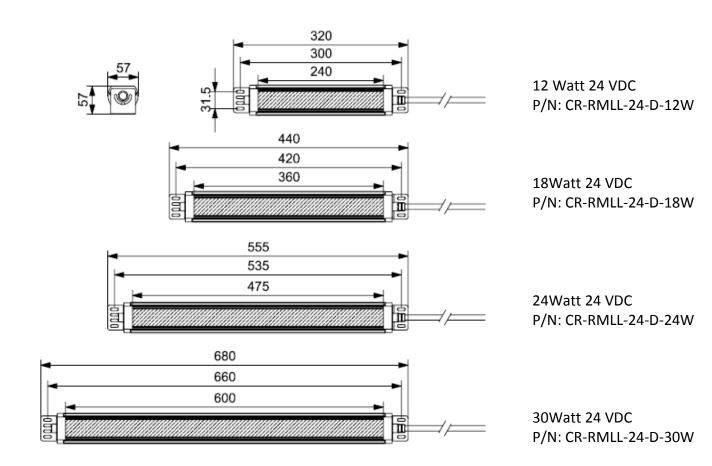

Image only for representative purpose The LED light is available in standard version and can be customized to size and wattage as per customer for

specific application requirement

Note: Light also available with Lens 40 degree