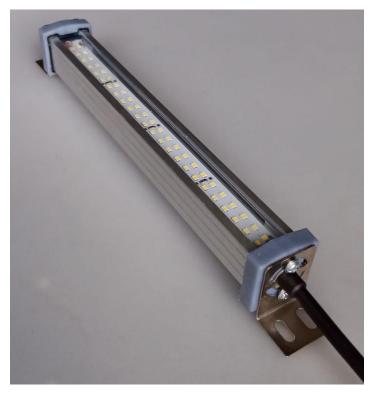

### MLL Series LED Machine Light

**C€** IP65

Image only for representative purpose The LED light is available in standard version and can be customized to size and wattage as per customer for specific application

## Accessories:

Adapter 230 V AC to 24 VDC

Information in the datasheet is subject to modification without prior notice

Craftech, 264, I floor, Mulay I Square, Opp. Siemens, MIDC, Ambad, Nashik – 422010, INDIA Craftech LED Machine Lights are compact, robust and efficient. It provides bright and uniform light distribution improving productivity and safety in operations. It is suitable for light as well as heavy industrial applications. It is constructed with heavy duty extruded aluminum and tempered glass with frosted surface finish to minimize glare on eyes. With estimated working life of 50,000 hrs, that will provide 5 years of maintenance free operation.