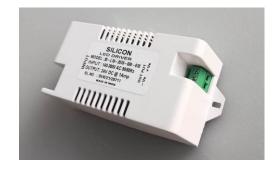

## Accessories:

Adapter 230 V AC to 24 VDC

Information in the datasheet is subject to modification without prior notice

Craftech, 264, I floor, Mulay I Square, Opp. Siemens, MIDC, Ambad, Nashik – 422010, INDIA Craftech LED Machine Lights are compact, robust and efficient. It provides bright and uniform light distribution improving productivity and safety in operations. It is suitable for light as well as heavy industrial applications. It is constructed with heavy duty extruded aluminum and tempered glass with frosted surface finish to minimize glare on eyes. With estimated working life of 50,000 hrs, that will provide 5 years of maintenance free operation.