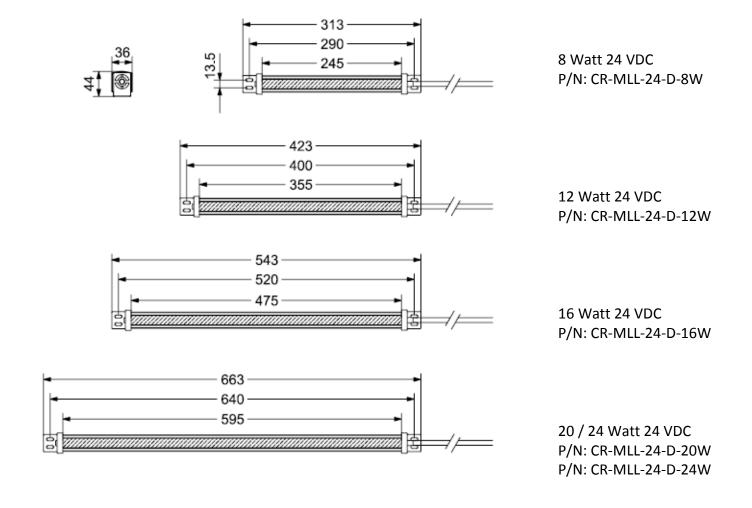

### MLL Series LED Machine Light

**C€** IP65

Image only for representative purpose The LED light is available in standard version and can be customized to size and wattage as per customer for specific application

## MLL Series LED Machine Light