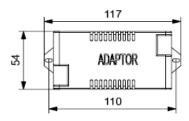

## Accessories:

Adapter 230 V AC to 24 VDC

Information in the datasheet is subject to modification without prior notice

Craftech, 264, I floor, Mulay I Square, Opp. Siemens, MIDC, Ambad, Nashik – 422010, INDIA Craftech LED Machine Lights are compact, robust and efficient. It provides bright and uniform light distribution improving productivity and safety in operations. It is suitable for light as well as heavy industrial applications. It is constructed with heavy duty extruded aluminum and tempered glass with frosted surface finish to minimize glare on eyes. With estimated working life of 50,000 hrs, that will provide 5 years of maintenance free operation.