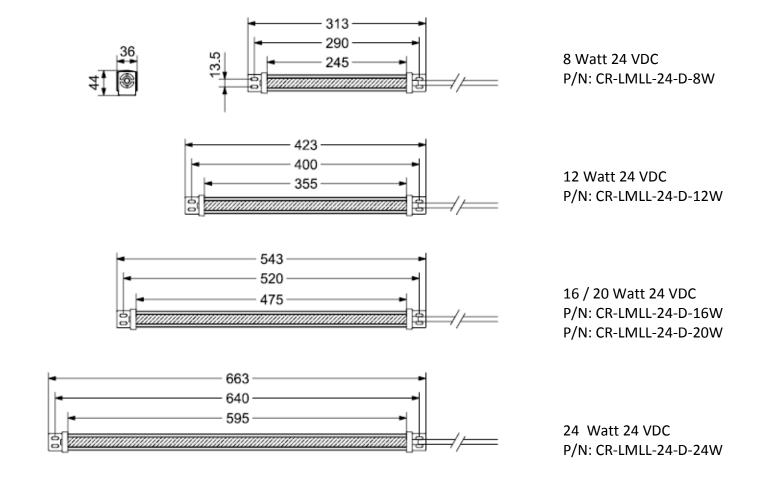

### LMLL Series LED Machine Light

**C€** IP65

Image only for representative purpose
The LED light is available in standard version
and can be customized to size and wattage as
per customer for specific application

## LMLL Series LED Machine Light