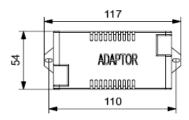

#### **Accessories:**

Adapter 230 V AC to 24 VDC

Information in the datasheet is subject to modification without prior notice

Craftech, 264, I floor, Mulay I Square, Opp. Siemens, MIDC, Ambad, Nashik – 422010, INDIA Craftech LED Machine Lights are compact, robust and efficient. It provides bright and uniform light distribution improving productivity and safety in operations. It is suitable for light as well as heavy industrial applications. It is constructed with heavy duty extruded aluminum and tempered glass with frosted surface finish to minimize glare on eyes. With estimated working life of 50,000 hrs, that will provide 5 years of maintenance free operation.