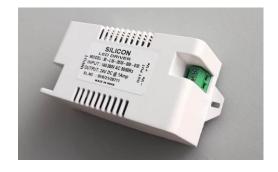

#### **Accessories:**

Adapter 230 V AC to 24 VDC

Information in the datasheet is subject to modification without prior notice

Craftech, 264, I floor, Mulay I Square, Opp. Siemens, MIDC, Ambad, Nashik – 422010, INDIA Craftech LED Machine Lights are compact, robust and efficient. It provides bright and uniform light distribution improving productivity and safety in operations. It is suitable for light as well as heavy industrial applications. It is constructed with heavy duty extruded aluminum and tempered glass with frosted surface finish to minimize glare on eyes. With estimated working life of 50,000 hrs, that will provide 5 years of maintenance free operation.