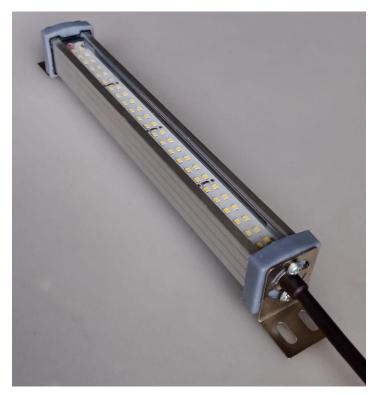

### LMLL Series LED Machine Light

**C€** IP65

Image only for representative purpose
The LED light is available in standard version
and can be customized to size and wattage as
per customer for specific application

#### **Accessories:**

Adapter 230 V AC to 24 VDC

Information in the datasheet is subject to modification without prior notice

Craftech, 264, I floor, Mulay I Square, Opp. Siemens, MIDC, Ambad, Nashik – 422010, INDIA Craftech LED Machine Lights are compact, robust and efficient. It provides bright and uniform light distribution improving productivity and safety in operations. It is suitable for light as well as heavy industrial applications. It is constructed with heavy duty extruded aluminum and tempered glass with frosted surface finish to minimize glare on eyes. With estimated working life of 50,000 hrs, that will provide 5 years of maintenance free operation.

### **Specification**

| Light diffuser                           | PMMA for Diffused, PC for Clear                                 |
|------------------------------------------|-----------------------------------------------------------------|
| Housing material                         | Heavy Duty Extruded Anodized Aluminium Housing 6063 Grade       |
| Mounting arrangement                     | "L" Clamp, rotatable mounting to change Light Focus angle       |
| LED Type                                 | LM 80 Approved , 2835 Package LED , 0.2 watt/LED & 0.5 watt/LED |
| LED Light Angle, Color, CRI              | 120 Deg, 6500K, >80                                             |
| Luminaire Light Yield                    | 110-120 Lumens / Watt                                           |
| Insulation resistance at 500 VDC         | 1.3 X 10 <sup>4</sup> Mega - Ohm                                |
| Operating temperature                    | $-20^{\circ}$ C to $+65^{\circ}$ C                              |
| Operating Life                           | 50,000 Hrs                                                      |
| Standard Conformity Degree of Protection | IEC 60947 IEC 60529 IEC 60068 IP67                              |