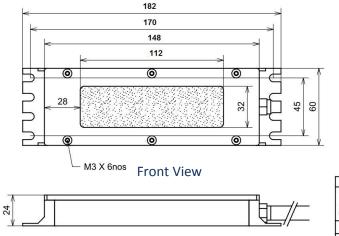

## Technical Specification:

| LED Colour Temperature | 6500 K                                               |
|------------------------|------------------------------------------------------|
| Light Beam Angle & CRI | 40° LED Lens, CRI > 80                               |
| Power Consumption      | 7 W                                                  |
| Input Voltage          | 24 VDC with Polarity & 240 VAC with External Adapter |
| Rated Current          | 300 mA                                               |
| Lumens Output          | 1200 lm at 1 Mt Height +/- 5%                        |
| Protection Grade       | IP67                                                 |
| Luminaire Light Yield  | 110-120 Lumens / Watt                                |
| Operating Temp         | -20 °C to +65 °C                                     |
| Installation           | Fixed by screws M5/M6 X 30mm                         |