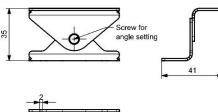

## **Technical Data Sheet**

2 Core wire, 0.5 Sq. mm, 2 Mtr Lengths, RED- Positive, BLACK - Negative

Side View

Image with Light Bracket, can also be installed without Angle setting bracket.

## Features:

- 1. Aluminium Body 6063
- 2. Frosted glass 4 mm thickness
- 3. LED Light available with Lens and without lens
- 4. Compact and easy to install.
- 5. Light position can be adjusted with tilting bracket.