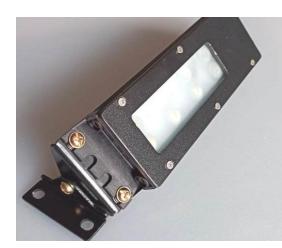

## **Technical Data Sheet**

2 Core wire, 0.5 Sq. mm, 2 Mtr Lengths, RED- Positive, BLACK - Negative

Side View

Image with Light Bracket, can also be installed without Angle setting bracket.

## Features:

- 1. Aluminium Body 6063
- 2. Frosted glass 4 mm thickness
- 3. LED Light available with Lens and without lens
- 4. Compact and easy to install.
- 5. Light position can be adjusted with tilting bracket.