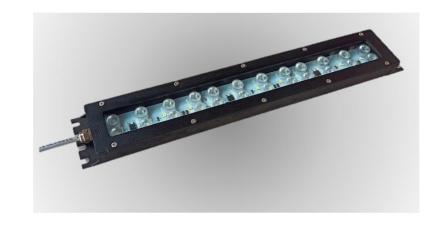

Image with Light Bracket, can also be installed without bracket.

## Features:

- 1. Aluminium Body 6063 grade
- ${\bf 2.}\ {\bf Frosted}\ {\bf glass}\ {\bf 4}\ {\bf mm}\ {\bf thickness}$
- 3. LED Light available with Lens and without lens
- 4. Compact and easy to install.
- 5. Light position can be adjusted with tilting bracket.