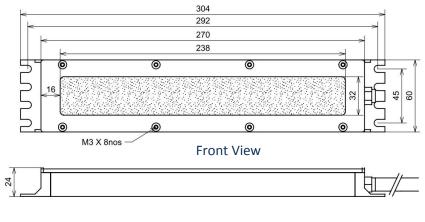

## Technical Data Sheet

2 Core wire, 0.5 Sq. mm, 2 Mtr Lengths, RED- Positive, BLACK - Negative

Technical Specification:

| LED Colour Temperature   | 6500 K                                               |  |
|--------------------------|------------------------------------------------------|--|
| Light Dagge Augela C CDI | 40° LED Lana CDL > 00                                |  |
| Light Beam Angle & CRI   | 40° LED Lens, CRI > 80                               |  |
| Power Consumption        | 14 W                                                 |  |
| Input Voltage            | 24 VDC with Polarity & 240 VAC with External Adapter |  |
| Rated Current            | 600 mA (Max)                                         |  |
| Lumens Output            | 1200 lm at 1 Mt Height +/- 5%                        |  |
| Protection Grade         | IP67                                                 |  |
| Luminaire Light Yield    | 110-120 Lumens / Watt                                |  |
| Operating Temp           | -20 °C to +65 °C                                     |  |
| Installation             | Fixed by screws M5/M6 X 30mm                         |  |