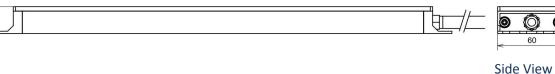

## **Technical Specification:**

| LED Colour Temperature | 6500 K                                               |
|------------------------|------------------------------------------------------|
| Light Beam Angle & CRI | 40° LED Lens, CRI > 80                               |
| Power Consumption      | 21 W                                                 |
| Input Voltage          | 24 VDC with Polarity & 240 VAC with External Adapter |
| Rated Current          | 900 mA (Max)                                         |
| Lumens Output          | 1200 lm at 1 Mt Height +/- 5%                        |
| Protection Grade       | IP67                                                 |
| Luminaire Light Yield  | 110-120 Lumens / Watt                                |
| Operating Temp         | -20 °C to +65 °C                                     |
| Installation           | Fixed by screws M5/M6 X 30mm                         |

## Features:

- 1. Aluminium Body 6063 grade
- ${\bf 2.}\ {\bf Frosted}\ {\bf glass}\ {\bf 4}\ {\bf mm}\ {\bf thickness}$
- 3. LED Light available with Lens and without lens
- 4. Compact and easy to install.
- 5. Light position can be adjusted with tilting bracket.