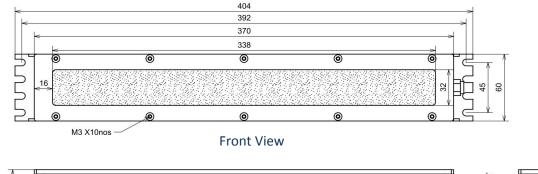

## **Technical Specification:**

| LED Colour Temperature | 6500 K                                               |
|------------------------|------------------------------------------------------|
| Light Beam Angle & CRI | 40° LED Lens, CRI > 80                               |
| Power Consumption      | 21 W                                                 |
| Input Voltage          | 24 VDC with Polarity & 240 VAC with External Adapter |
| Rated Current          | 900 mA (Max)                                         |
| Lumens Output          | 1200 lm at 1 Mt Height +/- 5%                        |
| Protection Grade       | IP67                                                 |
| Luminaire Light Yield  | 110-120 Lumens / Watt                                |
| Operating Temp         | -20 °C to +65 °C                                     |
| Installation           | Fixed by screws M5/M6 X 30mm                         |

## Features:

- 1. Aluminium Body 6063 grade
- ${\bf 2.}\ {\bf Frosted}\ {\bf glass}\ {\bf 4}\ {\bf mm}\ {\bf thickness}$
- 3. LED Light available with Lens and without lens
- 4. Compact and easy to install.
- 5. Light position can be adjusted with tilting bracket.