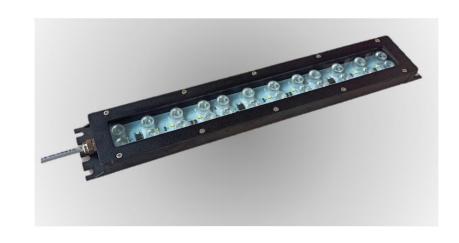

## Slim LED Machine Light 21 Watt

## Features:

- 1. Aluminium Body 6063 grade
- ${\bf 2.}\ {\bf Frosted}\ {\bf glass}\ {\bf 4}\ {\bf mm}\ {\bf thickness}$
- 3. LED Light available with Lens and without lens
- 4. Compact and easy to install.
- 5. Light position can be adjusted with tilting bracket.