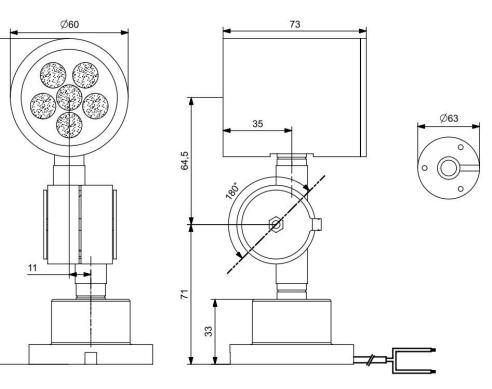

All Dimension in mm

165,5

Email: info@craftech.co.in www.craftech.co.in

Craftech, 264, I floor, Mulay I Square, Opp. Siemens, MIDC, Ambad, Nashik – 422010, INDIA