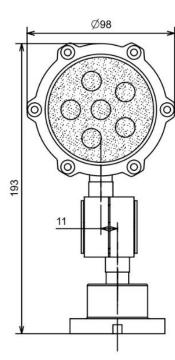

All Dimension in mm

Craftech, 264, I floor, Mulay I Square, Opp. Siemens, MIDC, Ambad, Nashik – 422010, INDIA