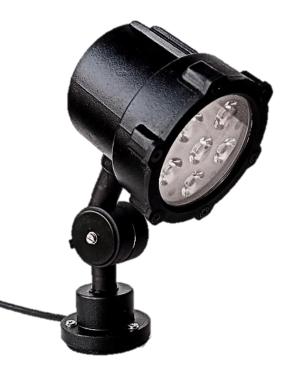

## FALL Series Short Arm LED Light

Technical Data Sheet IP65

24 VDC, in build driver

110-230 VAC with external adapter 12 Watt, 500 mA and 14 Watt, 580 mA

40 Deg, Also Available in without Lens

Constant current Driver Inbuilt

Clear, (Diffused Available)

High Power , 6500K- $10^{\circ}C$  to + $55^{\circ}C$ 

3200 lx @ 1 Mtr

IP65

Front Lens

## CE

| Ordering Code    | CR-FALL-S-24-D-9W<br>CR-FALL-S-24-D-12W                       |
|------------------|---------------------------------------------------------------|
| Housing Material | Aluminium Die Casting                                         |
| Switch           | ON/OFF Switch on rear with Rubber boat                        |
| Wire             | 2 Core Wire, 2 Mtr Length,<br>RED- Positive, BLACK - Negative |
| Installation     | Fixed by 3 no's M5 X 30mm SS Screw, supplied with Light       |