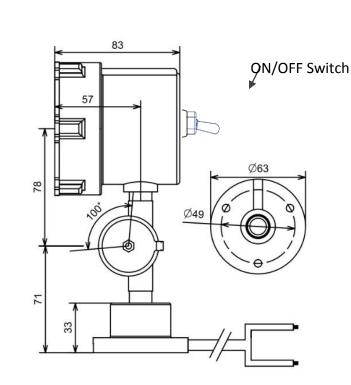

## CE

| Ordering Code    | CR-FALL-S-24-D-9W<br>CR-FALL-S-24-D-12W                       |
|------------------|---------------------------------------------------------------|
| Housing Material | Aluminium Die Casting                                         |
| Switch           | ON/OFF Switch on rear with Rubber boat                        |
| Wire             | 2 Core Wire, 2 Mtr Length,<br>RED- Positive, BLACK - Negative |
| Installation     | Fixed by 3 no's M5 X 30mm SS Screw, supplied with Light       |

All Dimension in mm

Craftech, 264, I floor, Mulay I Square, Opp. Siemens, MIDC, Ambad, Nashik – 422010, INDIA