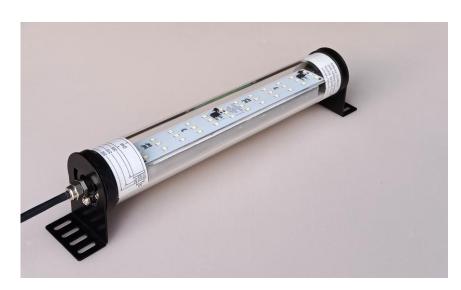

## Specification:

| Parameter           | 18W, 24 VDC      |
|---------------------|------------------|
| Model / Part No     | CR-GMLL-24-D-18W |
| Input Current (Max) | 750 mA           |

2 Core wire, 0.5 Sq. mm, 2 Mtr Lengths, RED- Positive, BLACK - Negative

Note: Light also available with Lens 40 degree

Accessories: Adapter 230 V AC to 24 VDC

100

Craftech, 264, I floor, Mulay I Square, Opp. Siemens, MIDC, Ambad, Nashik – 422010, INDIA Ph. no: 0253 4000 749, Mob: 98904 55677, 9130080205