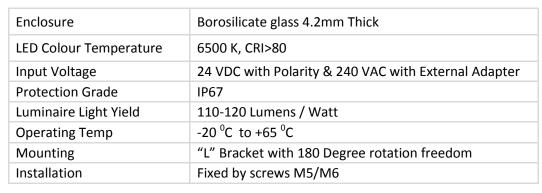

## Specification:

| Parameter           | 18W, 24 VDC      |
|---------------------|------------------|
| Model / Part No     | CR-GMLL-24-D-18W |
| Input Current (Max) | 750 mA           |

2 Core wire, 0.5 Sq. mm, 2 Mtr Lengths, RED- Positive, BLACK - Negative