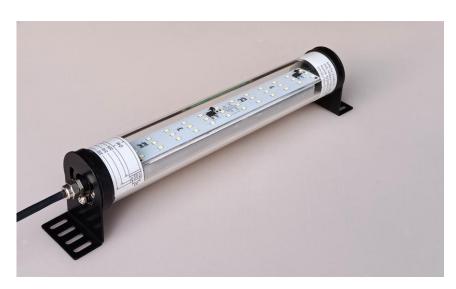

# LED Machine Light 24W

## Specification:

| Parameter           | 24W, 24 VDC      |
|---------------------|------------------|
| Model / Part No     | CR-GMLL-24-D-24W |
| Input Current (Max) | 1 A              |

2 Core wire, 0.5 Sq. mm, 2 Mtr Lengths, RED- Positive, BLACK - Negative