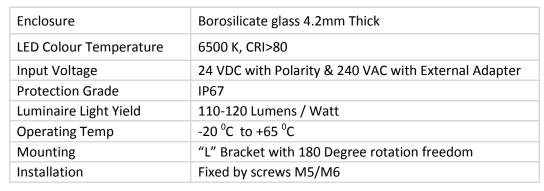

## Specification:

| Parameter           | 24W, 24 VDC      |
|---------------------|------------------|
| Model / Part No     | CR-GMLL-24-D-24W |
| Input Current (Max) | 1 A              |

2 Core wire, 0.5 Sq. mm, 2 Mtr Lengths, RED- Positive, BLACK - Negative