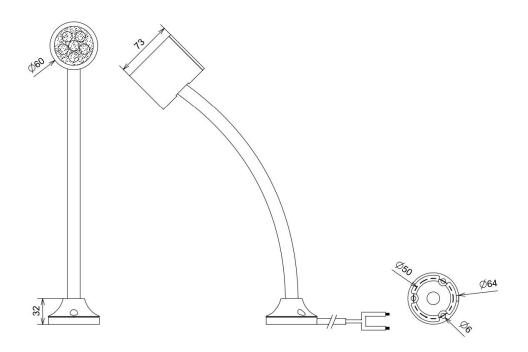

## **GNLL Series LED Light**

|                       | 24 VDC, in build driver                  |
|-----------------------|------------------------------------------|
| Input Voltage         | 110-230 VAC with external adapter        |
| Power                 | 4.5 Watt, 200 mA                         |
| LED Driver            | Constant current Driver Inbuilt          |
| LED Lens Angle        | 40 Deg, Also Available in without Lens   |
| Light diffuser        | Clear, (Diffused Available)              |
| LED Type, CCT         | High Power , 6500K & 3000K               |
| Operating temperature | -10 <sup>°</sup> C to +55 <sup>°</sup> C |
| Lumens                | 1300 lx @ 1 Mtr (+/- 5%)                 |
| Degree of Protection  | IP 50                                    |

| Ordering Code       | CR-GNLL-24-D-XX-4.5W<br>XX- 12 ( For 12 inch goose neck)<br>XX-18 ( For 18 inch goose neck)<br>XX- 24 (For 24 inch Goose neck) |
|---------------------|--------------------------------------------------------------------------------------------------------------------------------|
| Housing<br>Material | Aluminium Machined                                                                                                             |
| Switch              | Rocker ON/OFF Switch on rear                                                                                                   |
| Wire                | 2 Core Wire, 2 Mtr Length,<br>RED- Positive, BLACK - Negative                                                                  |
| Installation        | Fixed by 3 no's M5 X 30mm SS Screw, supplied with Light                                                                        |