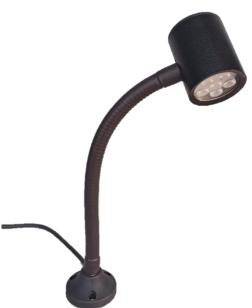

## **GNLL Series LED Light**

|                       | 24 VDC, in build driver                  |
|-----------------------|------------------------------------------|
| Input Voltage         | 110-230 VAC with external adapter        |
| Power                 | 4.5 Watt, 200 mA                         |
| LED Driver            | Constant current Driver Inbuilt          |
| LED Lens Angle        | 40 Deg, Also Available in without Lens   |
| Light diffuser        | Clear, (Diffused Available)              |
| LED Type, CCT         | High Power , 6500K & 3000K               |
| Operating temperature | -10 <sup>°</sup> C to +55 <sup>°</sup> C |
| Lumens                | 1300 lx @ 1 Mtr (+/- 5%)                 |
| Degree of Protection  | IP 50                                    |

| Ordering Code       | CR-GNLL-24-D-XX-4.5W<br>XX- 12 ( For 12 inch goose neck)<br>XX-18 ( For 18 inch goose neck)<br>XX- 24 (For 24 inch Goose neck) |
|---------------------|--------------------------------------------------------------------------------------------------------------------------------|
| Housing<br>Material | Aluminium Machined                                                                                                             |
| Switch              | Rocker ON/OFF Switch on rear                                                                                                   |
| Wire                | 2 Core Wire, 2 Mtr Length,<br>RED- Positive, BLACK - Negative                                                                  |
| Installation        | Fixed by 3 no's M5 X 30mm SS Screw, supplied with Light                                                                        |