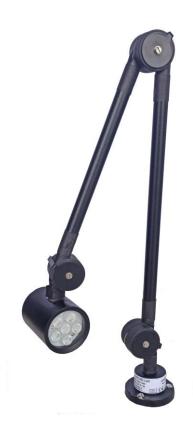

## FALL Series Long Arm LED Light

Image only for representation

|                       | 24 VDC, with in build driver           |
|-----------------------|----------------------------------------|
|                       |                                        |
| Input Voltage         | 110-230 VAC with external adapter      |
| Power                 | 4.5 Watt, 200 mA                       |
| LED Driver            | Constant current Driver Inbuilt        |
| LED Lens Angle        | 40 Deg, Also Available in without Lens |
| Light diffuser        | Clear, (Diffused Available)            |
| LED Type, CCT         | High Power , 6500K                     |
| Operating temperature | $-10^{\circ}$ C to $+55^{\circ}$ C     |
| Lumens                | 1500 lx @ 1 Mtr                        |
| Degree of Protection  | IP65                                   |