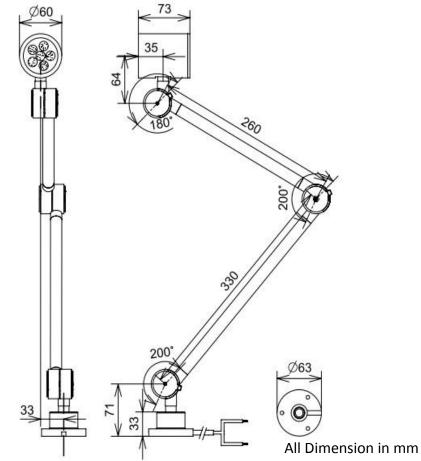

## FALL Series Long Arm LED Light

Image only for representation

|                       | 24 VDC, with in build driver           |
|-----------------------|----------------------------------------|
|                       |                                        |
| Input Voltage         | 110-230 VAC with external adapter      |
| Power                 | 4.5 Watt, 200 mA                       |
| LED Driver            | Constant current Driver Inbuilt        |
| LED Lens Angle        | 40 Deg, Also Available in without Lens |
| Light diffuser        | Clear, (Diffused Available)            |
| LED Type, CCT         | High Power , 6500K                     |
| Operating temperature | $-10^{\circ}$ C to $+55^{\circ}$ C     |
| Lumens                | 1500 lx @ 1 Mtr                        |
| Degree of Protection  | IP65                                   |

| Ordering Code    | CR-FALL-L-24-D-4.5W                                           |
|------------------|---------------------------------------------------------------|
| Housing Material | Aluminium Machined                                            |
| Switch           | Rocker ON/OFF Switch on rear                                  |
| Wire             | 2 Core Wire, 2 Mtr Length,<br>RED- Positive, BLACK - Negative |
| Installation     | Fixed by 3 no's M5 X 30mm SS Screw, supplied with Light       |