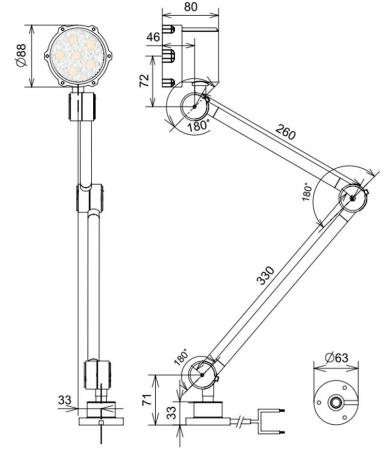

## FALL Series Long Arm LED Light

## Technical Data Sheet IP65

|                       | 24 VDC, with in build driver           |
|-----------------------|----------------------------------------|
| Input Voltage         | 110-230 VAC with external adapter      |
| Power                 | 12 Watt, 500 mA and 14 Watt, 580 mA    |
| LED Driver            | Constant current Driver Inbuilt        |
| LED Lens Angle        | 40 Deg, Also Available in without Lens |
| Light diffuser        | Clear, (Diffused Available)            |
| LED Type, CCT         | High Power , 6500K                     |
| Operating temperature | -10°C to +55°C                         |
| Lumens                | 3200 lx @ 1 Mtr                        |
| Degree of Protection  | IP65                                   |

| Craftech, 264, I floor, Mulay I Square, |  |
|-----------------------------------------|--|
| Opp. Siemens, MIDC, Ambad,              |  |
| Nashik – 422010, INDIA                  |  |

| Ordering Code    | CR-FALL-L-24-D-12W                                            |
|------------------|---------------------------------------------------------------|
| Housing Material | Aluminium Die Casting                                         |
| Switch           | ON/OFF Switch on rear with Rubber boat                        |
| Wire             | 2 Core Wire, 2 Mtr Length,<br>RED- Positive, BLACK - Negative |
| Installation     | Fixed by 3 no's M5 X 30mm SS Screw, supplied with Light       |