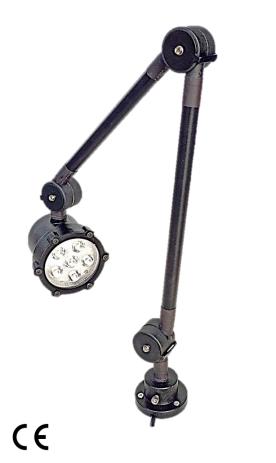

## FALL Series Long Arm LED Light

## Technical Data Sheet IP65

|                       | 24 VDC, with in build driver           |
|-----------------------|----------------------------------------|
| Input Voltage         | 110-230 VAC with external adapter      |
| Power                 | 12 Watt, 500 mA and 14 Watt, 580 mA    |
| LED Driver            | Constant current Driver Inbuilt        |
| LED Lens Angle        | 40 Deg, Also Available in without Lens |
| Light diffuser        | Clear, (Diffused Available)            |
| LED Type, CCT         | High Power , 6500K                     |
| Operating temperature | -10°C to +55°C                         |
| Lumens                | 3200 lx @ 1 Mtr                        |
| Degree of Protection  | IP65                                   |

| Craftech, 264, I floor, Mulay I Square, |  |
|-----------------------------------------|--|
| Opp. Siemens, MIDC, Ambad,              |  |
| Nashik – 422010, INDIA                  |  |

| Ordering Code    | CR-FALL-L-24-D-12W                                            |
|------------------|---------------------------------------------------------------|
| Housing Material | Aluminium Die Casting                                         |
| Switch           | ON/OFF Switch on rear with Rubber boat                        |
| Wire             | 2 Core Wire, 2 Mtr Length,<br>RED- Positive, BLACK - Negative |
| Installation     | Fixed by 3 no's M5 X 30mm SS Screw, supplied with Light       |