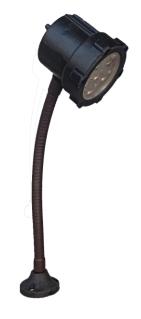

## Image only for representation

|                       | 24 VDC, in build driver                |
|-----------------------|----------------------------------------|
| Input Voltage         | 110-230 VAC with external adapter      |
| Power                 | 9Watt, 375 mA, 12W, 500 mA             |
| LED Driver            | Constant current Driver Inbuilt        |
| LED Lens Angle        | 40 Deg, Also Available in without Lens |
| LED Type, CCT         | High Power LED, 6500K & 3000K          |
| Operating temperature | -10°C to +55°C                         |
| Lumens                | 1300 lx @ 1 Mtr (+/- 5%) for 9W power  |
| Degree of Protection  | IP 50                                  |

|                     | CR-GNLL-24-D-XX-9W<br>CR-GNLL-24-D-XX-12W                       |
|---------------------|-----------------------------------------------------------------|
| Ordering Code       | XX- 12 ( For 12 inch goose neck)                                |
|                     | XX-18 ( For 18 inch goose neck) XX- 24 (For 24 inch Goose neck) |
| Housing<br>Material | Aluminium Machined                                              |
| Switch              | Rocker ON/OFF Switch on rear                                    |
| Wire                | 2 Core Wire, 2 Mtr Length,<br>RED- Positive, BLACK - Negative   |
| Installation        | Fixed by 3 no's M5 X 30mm SS Screw, supplied with Light         |