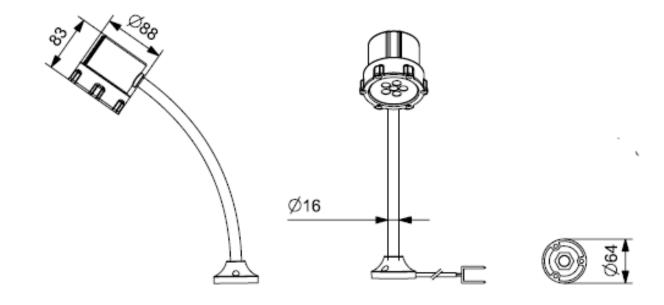

All Dimension in mm

## Image only for representation

|                       | 24 VDC, in build driver                |
|-----------------------|----------------------------------------|
| Input Voltage         | 110-230 VAC with external adapter      |
| Power                 | 9Watt, 375 mA, 12W, 500 mA             |
| LED Driver            | Constant current Driver Inbuilt        |
| LED Lens Angle        | 40 Deg, Also Available in without Lens |
| LED Type, CCT         | High Power LED, 6500K & 3000K          |
| Operating temperature | -10°C to +55°C                         |
| Lumens                | 1300 lx @ 1 Mtr (+/- 5%) for 9W power  |
| Degree of Protection  | IP 50                                  |

|                     | CR-GNLL-24-D-XX-9W<br>CR-GNLL-24-D-XX-12W                       |
|---------------------|-----------------------------------------------------------------|
| Ordering Code       | XX- 12 ( For 12 inch goose neck)                                |
|                     | XX-18 ( For 18 inch goose neck) XX- 24 (For 24 inch Goose neck) |
| Housing<br>Material | Aluminium Machined                                              |
| Switch              | Rocker ON/OFF Switch on rear                                    |
| Wire                | 2 Core Wire, 2 Mtr Length,<br>RED- Positive, BLACK - Negative   |
| Installation        | Fixed by 3 no's M5 X 30mm SS Screw, supplied with Light         |