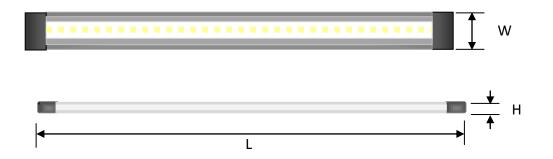

### **Specifications**

| Operating Voltage | <u>P/N</u>      | Dimension mm / inch (L x W x H)        |
|-------------------|-----------------|----------------------------------------|
| 5 Watt, DC 24 V   | CR-USL-D-24-5W  | 300 x 32 x 7 / 11.81 " x 1.25" x 0.27" |
| 10 Watt, DC 24 V  | CR-USL-D-24-10W | 600 x 32 x 7 / 18.75" x 1.25" x 0.27   |
| 15 Watt, DC 24 V  | CR-USL-D-24-15W | 900 x 32 x 7 / 35.43" x 1.25" x 0.27   |
| 20 Watt, DC 24 V  | CR-USL-D-24-20W | 1200 x 32 x 7 / 47.24" x 1.25" x 0.27  |