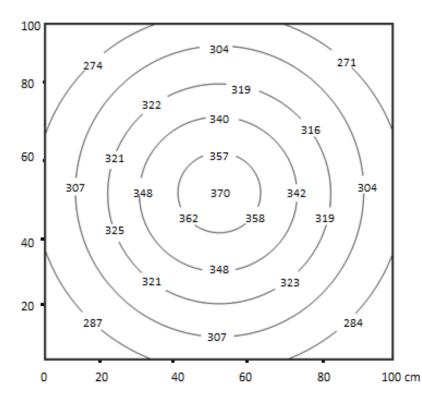

# Ultra Slim LED Light

Lux diagram for 5W, 24 VDC, Transparent Diffuser, measured at 1 Mtr Height

Lux diagram for 5W, 24 VDC, Milky White Diffuser, measured at 1 Mtr Height

Information in the datasheet is subject to modification without prior notice Craftech, 254, II floor, Mulay I Square, Opp. Siemens, MIDC, Ambad, Nashik – 422010, INDIA