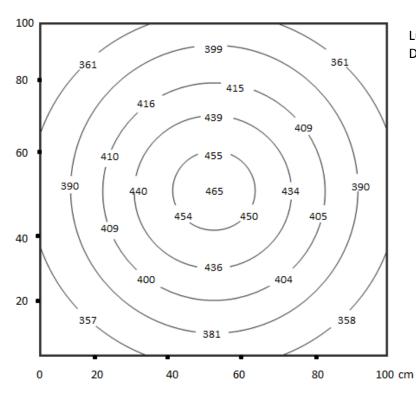

# Ultra Slim LED Light

Lux diagram for 5W, 24 VDC, Transparent Diffuser, measured at 1 Mtr Height

Lux diagram for 5W, 24 VDC, Milky White Diffuser, measured at 1 Mtr Height

Information in the datasheet is subject to modification without prior notice Craftech, 254, II floor, Mulay I Square, Opp. Siemens, MIDC, Ambad, Nashik – 422010, INDIA