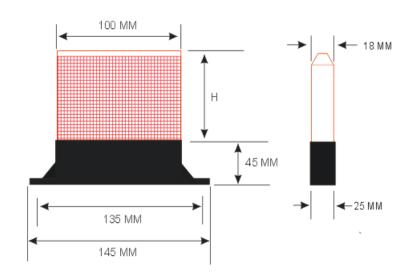

## **Application**

- 1. Machines
- 2. Conveyor Belts
- 3. Work/Test/Inspection Benches

| Sr.no | Description                                                | P/N                   | Size<br>(Height is Illuminated area height) |
|-------|------------------------------------------------------------|-----------------------|---------------------------------------------|
| 1     | Signal tower lamp<br>with Text Engraving<br>With Buzzer    | CR-STL-3C-BZ-24-D-100 | Size(L x W x L): 100 x 18 x 100             |
| 3     | Signal tower lamp<br>with Text Engraving<br>With Buzzer    | CR-STL-3C-BZ-24-D-135 | Size(L x W x H): 100 x 18 x 135             |
| 2     | Signal tower lamp<br>with Text Engraving<br>Without Buzzer | CR-STL-3C-24-D-100    | Size(L x W x H): 100 x 18 x 100             |
| 4     | Signal tower lamp<br>with Text Engraving<br>Without Buzzer | CR-STL-3C-24-D-135    | Size(L x W x H): 100 x 18 x 135             |

**Product Dimension** 

Signal colour (RYG)

Signal colour (RYGB)

Information in the datasheet is subject to modification without prior notice

Craftech, 264, I floor, Mulay I Square, Opp. Siemens, MIDC, Ambad, Nashik – 422010, INDIA