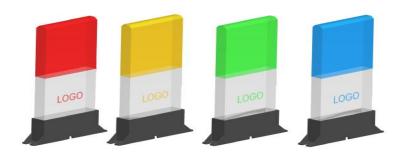

**Product Dimension** 

Signal colour (RYG)

Signal colour (RYGB)

Information in the datasheet is subject to modification without prior notice

Craftech, 264, I floor, Mulay I Square, Opp. Siemens, MIDC, Ambad, Nashik – 422010, INDIA