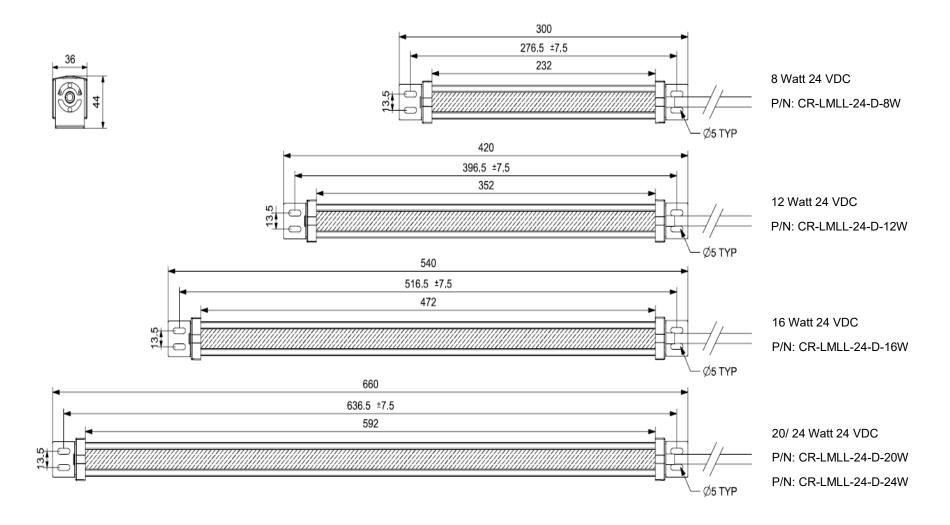

$\epsilon$ 

Technical Data Sheet Version 4, Date: 07/08/2022

Image only for representative purpose

The LED light is available in standard version and can be customized to size and wattage as per customer for specific application requirement.