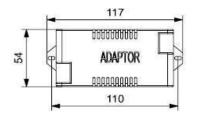

## **Accessories:**

Adapter 230 VAC to 24 VDC

Craftech LED Machine Lights are compact, robust and efficient. It provides bright and uniform light distribution improving productivity and safety in operations. It is suitable for light as well as heavy industrial applications. It is constructed with heavy duty extruded aluminium and tempered glass with frosted surface finish to minimize glare on eyes. With estimated working life of 50,000 hrs., that will provide 5 years of maintenance free operation.