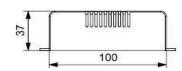

## **Accessories:**

Adapter 230 VAC to 24 VDC

Craftech LED Machine Lights are compact, robust and efficient. It provides bright and uniform light distribution improving productivity and safety in operations. It is suitable for light as well as heavy industrial applications. It is constructed with heavy duty extruded aluminium and tempered glass with frosted surface finish to minimize glare on eyes. With estimated working life of 50,000 hrs., that will provide 5 years of maintenance free operation.