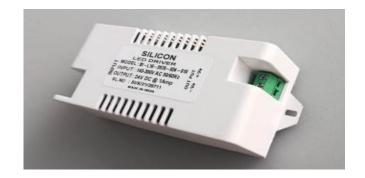

## **Accessories:**

Adapter 230 VAC to 24 VDC

Craftech LED Machine Lights are compact, robust and efficient. It provides bright and uniform light distribution improving productivity and safety in operations. It is suitable for light as well as heavy industrial applications. It is constructed with heavy duty extruded aluminium and tempered glass with frosted surface finish to minimize glare on eyes. With estimated working life of 50,000 hrs., that will provide 5 years of maintenance free operation.