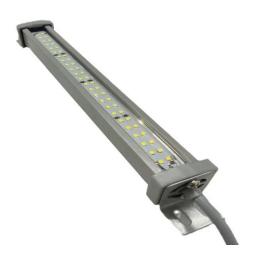

$\epsilon$ 

Technical Data Sheet Version 4, Date: 07/08/2022

Image only for representative purpose

The LED light is available in standard version and can be customized to size and wattage as per customer for specific application requirement.

## **Accessories:**

Adapter 230 VAC to 24 VDC

Craftech LED Machine Lights are compact, robust and efficient. It provides bright and uniform light distribution improving productivity and safety in operations. It is suitable for light as well as heavy industrial applications. It is constructed with heavy duty extruded aluminium and tempered glass with frosted surface finish to minimize glare on eyes. With estimated working life of 50,000 hrs., that will provide 5 years of maintenance free operation.

## **Specification**

| Light Diffuser                            | PMMA for Diffused, PC for Clear                               |
|-------------------------------------------|---------------------------------------------------------------|
| Housing Material                          | Heavy Duty Extruded Anodized Aluminium Housing 6063 Grade     |
| Mounting Arrangement                      | "L" Clamp, rotatable mounting to change light focus angle     |
| LED Type                                  | LM 80 Approved, 2835 Package LED, 0.2 watt/LED & 0.5 watt/LED |
| LED Light Angle, Color, CRI               | 120 Deg, 6500K, >80                                           |
| Luminaire Light Yield                     | 110-120 Lumens / Watt                                         |
| Insulation Resistance at 500 VDC          | 1.3 x 10 <sup>4</sup> Mega-Ohm                                |
| Operating Temperature                     | -20°C to +65°C                                                |
| Operating Life                            | 50,000 Hrs.                                                   |
| Standard Conformity, Degree of Protection | IEC 60947, IEC 60529, IEC 60068, IP67                         |