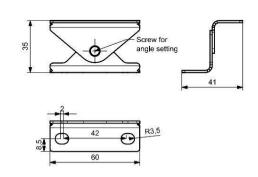

## **Mounting Bracket**

Image with Light Bracket, can also be installed without angle setting bracket.