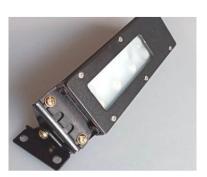

## **Mounting Bracket**

Image with Light Bracket, can also be installed without angle setting bracket.