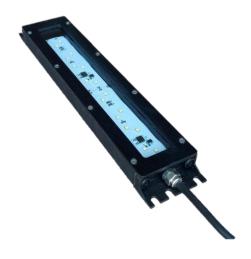

## SMLL Series LED Machine Light

Technical Data Sheet

**IP67** Version 1, Date:27/2/2022

2 core wire, 0.5 Sq.mm, 2 mtr Lengths, RED- Positive, BLACK- Negative

#### **Technical Specification:**

| Housing Material       | Anodized Aluminium 6063                              |
|------------------------|------------------------------------------------------|
| Light Diffuser         | 4 mm Clear / Frosted Glass                           |
| LED Colour Temperature | 6500 K                                               |
| Light Beam Angle & CRI | 40° LED Lens, CRI > 80                               |
| Power Consumption      | 7 W                                                  |
| Input Voltage          | 24 VDC with Polarity & 240 VAC with External Adapter |
| Rated Current          | 300 mA                                               |
| Lumens Output          | 1200 lm at 1 mtr. Height +/- 5%                      |
| Protection Grade       | IP67                                                 |
| Luminaire Light Yield  | 110-120 Lumens / Watt                                |
| Operating Temperature  | -20 °C to +65 °C                                     |
| Installation           | Fixed by screws M5/M6 X 30mm                         |