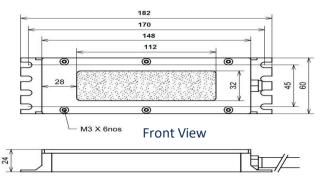

## Slim LED Machine Light 7 Watt

2 Core wire, 0.5 Sq. mm, 2 Mtr Lengths, RED- Positive, BLACK- Negative

Side View

Image with Light Bracket, can also be installed without angle setting bracket.

## **Technical Specification:**

| LED Colour Temperature | 6500 K                                               |
|------------------------|------------------------------------------------------|
| Light Beam Angle & CRI | 40° LED Lens, CRI > 80                               |
| Power Consumption      | 7 Watt                                               |
| Input Voltage          | 24 VDC with Polarity & 240 VAC with External Adapter |
| Rated Current          | 300 mA                                               |
| Lumens Output          | 1200 lm at 1 Mt Height +/- 5%                        |
| Protection Grade       | IP67                                                 |
| Luminaire Light Yield  | 110-120 Lumens / Watt                                |
| Operating Temperature  | -20°C to +65°C                                       |
| Installation           | Fixed by screws M5/M6 x 30mm                         |