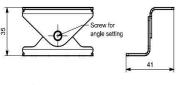

## Features:

- 1. Aluminium Body 6063
- 2. Frosted Glass 4 mm thickness
- 3. LED Light available with Lens and without Lens
- 4. Compact and easy to install.
- 5. Light position can be adjusted with Tilting Bracket.