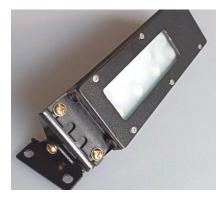

## Slim LED Machine Light 7 Watt

2 Core wire, 0.5 Sq. mm, 2 Mtr Lengths, RED- Positive, BLACK- Negative

Side View

Image with Light Bracket, can also be installed without angle setting bracket.

## Features:

- 1. Aluminium Body 6063
- 2. Frosted Glass 4 mm thickness
- 3. LED Light available with Lens and without Lens
- 4. Compact and easy to install.
- 5. Light position can be adjusted with Tilting Bracket.