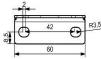

## **Technical Specification:**

| LED Colour Temperature | 6500 K                                               |
|------------------------|------------------------------------------------------|
| Light Beam Angle & CRI | 40° LED Lens, CRI > 80                               |
| Power Consumption      | 7 Watt                                               |
| Input Voltage          | 24 VDC with Polarity & 240 VAC with External Adapter |
| Rated Current          | 300 mA                                               |
| Lumens Output          | 1200 lm at 1 Mt Height +/- 5%                        |
| Protection Grade       | IP67                                                 |
| Luminaire Light Yield  | 110-120 Lumens / Watt                                |
| Operating Temperature  | -20°C to +65°C                                       |
| Installation           | Fixed by screws M5/M6 x 30mm                         |