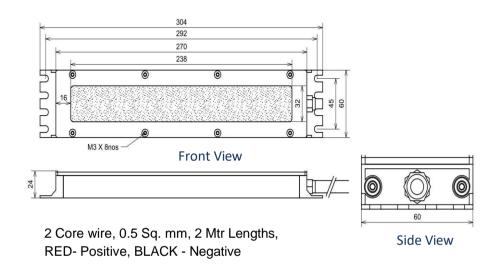

## **Technical Specification:**

| LED Colour Temperature | 6500 K                                               |
|------------------------|------------------------------------------------------|
| Light Beam Angle & CRI | 40° LED Lens, CRI > 80                               |
| Power Consumption      | 14 Watt                                              |
| Input Voltage          | 24 VDC with Polarity & 240 VAC with External Adapter |
| Rated Current          | 600 mA (Max)                                         |
| Lumens Output          | 1200 lm at 1 Mt Height +/- 5%                        |
| Protection Grade       | IP67                                                 |
| Luminaire Light Yield  | 110-120 Lumens / Watt                                |
| Operating Temperature  | -20°C to +65°C                                       |
| Installation           | Fixed by screws M5/M6 X 30mm                         |