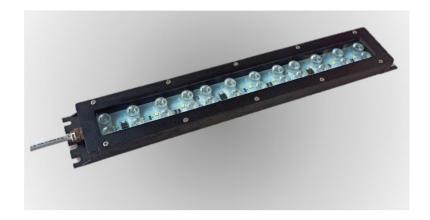

Image with Light Bracket, can also be installed without bracket.

## Features:

- 1. Aluminium Body 6063 grade
- 2. Frosted glass 4 mm thickness
- 3. LED Light available with Lens and without lens
- 4. Compact and easy to install.
- 5. Light position can be adjusted with tilting bracket.