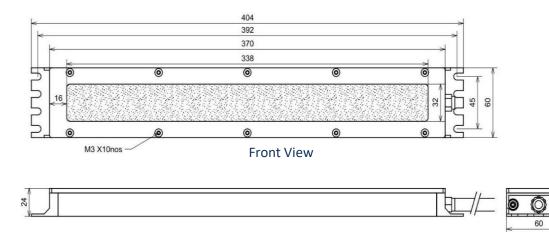

## **Technical Specification:**

| LED Colour Temperature | 6500 K                                               |
|------------------------|------------------------------------------------------|
| Light Beam Angle & CRI | 40° LED Lens, CRI > 80                               |
| Power Consumption      | 21 Watt                                              |
| Input Voltage          | 24 VDC with Polarity & 240 VAC with External Adapter |
| Rated Current          | 900 mA (Max)                                         |
| Lumens Output          | 1200 lm at 1 Mt Height +/- 5%                        |
| Protection Grade       | IP67                                                 |
| Luminaire Light Yield  | 110-120 Lumens / Watt                                |
| Operating Temp         | -20°C to +65°C                                       |
| Installation           | Fixed by screws M5/M6 X 30mm                         |

## **Features:**

1. Aluminium Body 6063 grade

**IP67** 

- 2. Frosted Glass 4 mm thickness
- 3. LED Light available with Lens and without Lens
- 4. Compact and easy to install.
- 5. Light position can be adjusted with tilting bracket.