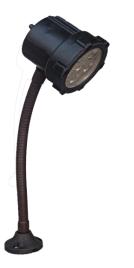

## GNLL Series LED Light 12 Watt

## Technical Data Sheet

IP50

Version 1, Date: 26/08/2023

Image only for representation purpose

| Input Voltage                | 24 VDC, In build Driver<br>110-230 VAC with External Adapter |
|------------------------------|--------------------------------------------------------------|
| Power                        | 9Watt- 375 mA, 12W- 500 mA                                   |
| LED Driver                   | Constant current Driver Inbuilt                              |
| LED Lens Angle               | 40 Deg, Also Available in without Lens                       |
| LED Type, CCT                | High Power LED, 6500K & 3000K                                |
| <b>Operating Temperature</b> | -10°C to +55°C                                               |
| Lumens                       | 1300 lx @ 1 Mtr (+/- 5%) for 9W power                        |
| Degree of Protection         | IP 50                                                        |

|                  | CR-GNLL-24-D-XX-9W                                      |
|------------------|---------------------------------------------------------|
| Ordering Code    | CR-GNLL-24-D-XX-12W                                     |
|                  | XX-12 (For 12 inch Goose neck)                          |
|                  | XX-18 (For 18 inch Goose neck)                          |
|                  | XX-24 (For 24 inch Goose neck)                          |
| Housing Material | Aluminium Machined                                      |
| Switch           | Toggle ON/OFF Switch on rear                            |
| Wire             | 2 Core Wire, 2 Mtr Length,                              |
|                  | RED- Positive, BLACK - Negative                         |
| Installation     | Fixed by 3 no's M5 X 30mm SS Screw, supplied with Light |