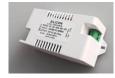

Ø16

All Dimension in mm

Adapter 110-230V AC, 1A

Ø64

Information in the datasheet is subject to modification without prior notice

Email: <u>info@craftech.co.in</u> www.craftech.co.in