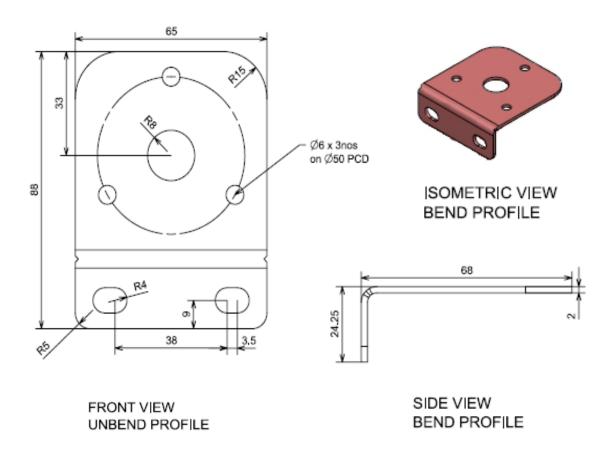

(For 24-inch Goose neck)                         |
| Housing Material | Aluminium Machined                                      |
| Switch           | Toggle ON/OFF Switch on rear                            |
| Wire             | 2 Core Wire, 2 Mtr Length,                              |
|                  | RED- Positive, BLACK - Negative                         |
| Installation     | Fixed by 3 no's M5 X 30mm SS Screw, supplied with Light |

Information in the datasheet is subject to modification without prior notice

Craftech, 264, I floor, Mulay I Square, Opp. Siemens, MIDC, Ambad, Nashik – 422010, INDIA

Email: <a href="mailto:info@craftech.co.in">info@craftech.co.in</a>
www.craftech.co.in



#### Technical Data Sheet Version 1, Date: 26/08/2023

# Accessories

# **Mounting Bracket**



## Adapter 110-230 VAC to 24 VDC, 1A







Information in the datasheet is subject to modification without prior notice