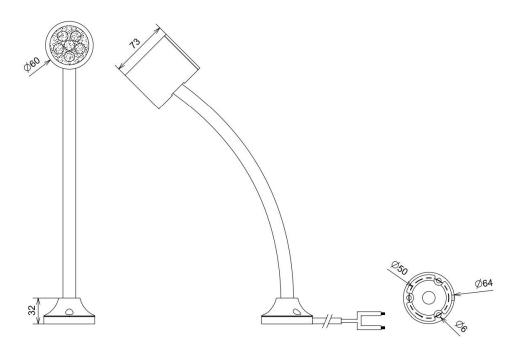

All Dimension in mm

| Ordering Code    | CR-GNLL-24-D-XX-4.5W                                    |
|------------------|---------------------------------------------------------|
|                  | XX- 12 (For 12-inch goose neck)                         |
|                  | XX-18 (For 18-inch goose neck)                          |
|                  | XX- 24 (For 24-inch Goose neck)                         |
| Housing Material | Machined Aluminium 6063                                 |
| Switch           | Rocker ON/OFF Switch on rear                            |
| Wire             | 2 Core Wire, 2 Mtr Length,                              |
|                  | RED- Positive, BLACK - Negative                         |
| Installation     | Fixed by 3 no's M5 X 30mm SS Screw, supplied with Light |
|                  |                                                         |

# **GNLL Series LED Light**

IP50

**Technical Data Sheet** 

Version 1, Date: 26/08/2023

All Dimension in mm