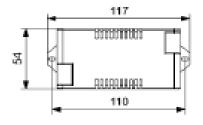

## Adapter 110-230 VAC to 24 VDC, 1A

Information in the datasheet is subject to modification without prior notice