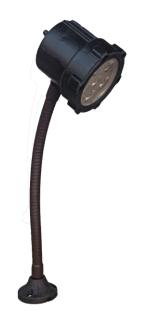

### Image only for representation purpose

|                       | 24 VDC, In-build Driver                |
|-----------------------|----------------------------------------|
| Input Voltage         | 110-230 VAC with External Adapter      |
| Power                 | 9 Watt- 375 mA, 12 W- 500 mA           |
| LED Driver            | Constant Current Driver Inbuilt        |
| LED Lens Angle        | 40 Deg, Also Available in without Lens |
| LED Type, CCT         | High Power LED, 6500K & 3000K          |
| Operating Temperature | -10°C to +55°C                         |
| Lumens                | 1300 lx @ 1 Mtr (+/- 5%) for 9W power  |
| Degree of Protection  | IP 50                                  |

|                  | CR-GNLL-24-D-XX-9W                                      |
|------------------|---------------------------------------------------------|
| Ordering Code    | CR-GNLL-24-D-XX-12W                                     |
|                  | XX- 12 (For 12-inch goose neck)                         |
|                  | XX-18 (For 18-inch goose neck)                          |
|                  | XX- 24 (For 24-inch Goose neck)                         |
| Housing Material | Aluminium Machined                                      |
| Switch           | Toggle ON/OFF Switch on rear                            |
| Wire             | 2 Core Wire, 2 Mtr Length,                              |
|                  | RED- Positive, BLACK - Negative                         |
| Installation     | Fixed by 3 no's M5 X 30mm SS Screw, supplied with Light |