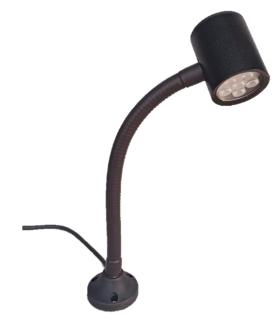

Image only for representation purpose

| Input Voltage         | 24 VDC, In build Driver<br>110-230 VAC with External Adapter |
|-----------------------|--------------------------------------------------------------|
| Power                 | 4.5 Watt- 200 mA                                             |
| LED Driver            | Constant Current Driver Inbuilt                              |
| LED Lens Angle        | 40 Deg, Also Available in without Lens                       |
| Light diffuser        | Clear, (Diffused Available)                                  |
| LED Type, CCT         | High Power, 6500K & 3000K                                    |
| Operating temperature | -10°C to +55°C                                               |
| Lumens                | 1300 lx @ 1 Mtr (+/- 5%)                                     |
| Degree of Protection  | IP 50                                                        |

All Dimension in mm

| Ordering Code    | CR-GNLL-24-D-XX-4.5W                                    |
|------------------|---------------------------------------------------------|
|                  | XX- 12 (For 12-inch goose neck)                         |
|                  | XX-18 (For 18-inch goose neck)                          |
|                  | XX- 24 (For 24-inch Goose neck)                         |
| Housing Material | Machined Aluminium 6063                                 |
| Switch           | Rocker ON/OFF Switch on rear                            |
| Wire             | 2 Core Wire, 2 Mtr Length,                              |
|                  | RED- Positive, BLACK - Negative                         |
| Installation     | Fixed by 3 no's M5 X 30mm SS Screw, supplied with Light |
|                  |                                                         |