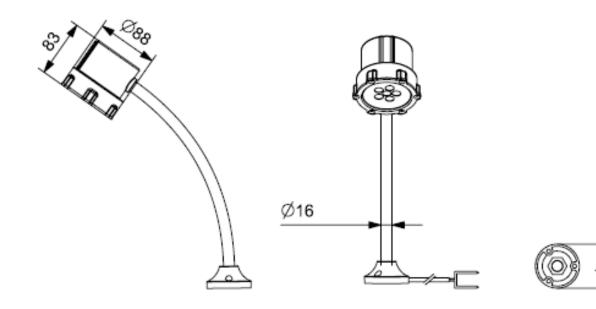

All Dimension in mm

| Ordering Code    | CR-GNLL-24-D-XX-4.5W                                    |
|------------------|---------------------------------------------------------|
|                  | XX- 12 (For 12-inch goose neck)                         |
|                  | XX-18 (For 18-inch goose neck)                          |
|                  | XX- 24 (For 24-inch Goose neck)                         |
| Housing Material | Machined Aluminium 6063                                 |
| Switch           | Rocker ON/OFF Switch on rear                            |
| Wire             | 2 Core Wire, 2 Mtr Length,                              |
|                  | RED- Positive, BLACK - Negative                         |
| Installation     | Fixed by 3 no's M5 X 30mm SS Screw, supplied with Light |
|                  |                                                         |

# **GNLL Series LED Light**

IP50

**Technical Data Sheet** 

Version 1, Date: 26/08/2023

All Dimension in mm