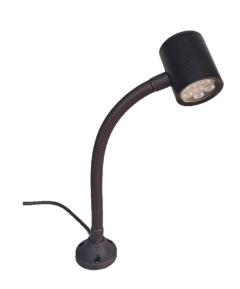

Image only for representation purpose

| Input Voltage         | 24 VDC, In build Driver                |
|-----------------------|----------------------------------------|
|                       | 110-230 VAC with External Adapter      |
| Power                 | 4.5-Watt- 200 mA                       |
| LED Driver            | Constant Current Driver Inbuilt        |
| LED Lens Angle        | 40 Deg, Also Available in without Lens |
| Light Diffuser        | Clear, (Diffused Available)            |
| LED Type, CCT         | High Power, 6500K & 3000K              |
| Operating Temperature | -10°C to +55°C                         |
| Lumens                | 1300 lx @ 1 Mtr (+/- 5%)               |
| Degree of Protection  | IP 50                                  |