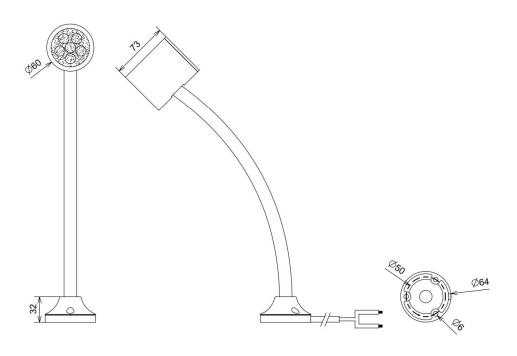

All Dimension in mm

| Ordering Code    | CR-GNLL-24-D-XX-4.5W  XX- 12 (For 12-inch goose neck)  XX-18 (For 18-inch goose neck)  XX- 24 (For 24-inch Goose neck) |
|------------------|------------------------------------------------------------------------------------------------------------------------|
| Housing Material | Machined Aluminium 6063                                                                                                |
| Switch           | Rocker ON/OFF Switch on rear                                                                                           |
| Wire             | 2 Core Wire, 2 Mtr Length,<br>RED- Positive, BLACK - Negative                                                          |
| Installation     | Fixed by 3 no's M5 X 30 mm SS Screw, supplied with Light                                                               |