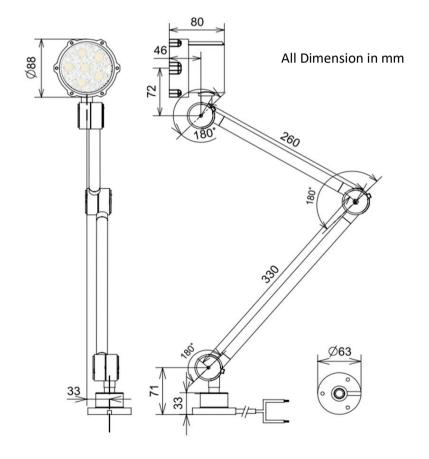

## FALL Series Long Arm LED Light

|                       | 24 VDC, with in build driver           |
|-----------------------|----------------------------------------|
| Input Voltage         | 110-230 VAC with External Adapter      |
| Power                 | 12 Watt, 500 mA and 14 Watt, 580 mA    |
| LED Driver            | Constant current Driver Inbuilt        |
| LED Lens Angle        | 40 Deg, Also Available in without Lens |
| Light diffuser        | Clear, (Diffused Available)            |
| LED Type, CCT         | High Power, 6500K                      |
| Operating temperature | -10°C to +55°C                         |
| Lumens                | 3200 lx @ 1 Mtr                        |
| Degree of Protection  | IP65                                   |

| Ordering Code    | CR-FALL-L-24-D-12W                                            |
|------------------|---------------------------------------------------------------|
| Housing Material | Aluminium Die Casting                                         |
| Switch           | ON/OFF Switch on rear with Rubber boat                        |
| Wire             | 2 Core Wire, 2 Mtr Length,<br>RED- Positive, BLACK - Negative |
| Installation     | Fixed by 3 no's M5 X 30mm SS Screw, supplied with Light       |