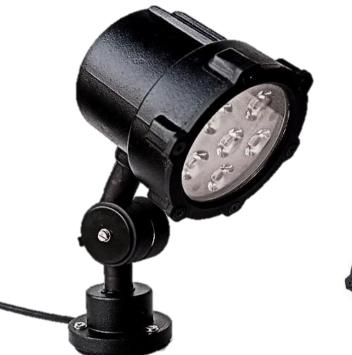

## FALL Series Short Arm LED Light

| j  | 0  | - | 0  |   |
|----|----|---|----|---|
|    | 16 | 0 | 1  |   |
|    | 0  | - | 0  |   |
| 21 |    | 0 | -  | 1 |
|    | (0 |   | 2/ | / |
|    | 0  |   |    |   |

Front Lens

CE

Image only for representation purpose

| Ordering Code    | CR-FALL-S-24-D-9W<br>CR-FALL-S-24-D-12W                       |
|------------------|---------------------------------------------------------------|
| Housing Material | Aluminium Die Casting                                         |
| Switch           | ON/OFF Switch on rear with Rubber boat                        |
| Wire             | 2 Core Wire, 2 Mtr Length,<br>RED- Positive, BLACK - Negative |
| Installation     | Fixed by 3 no's M5 X 30mm SS Screw, supplied with Light       |