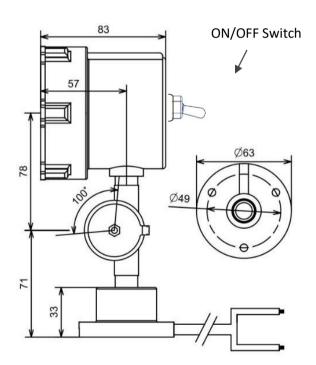

Front Lens

CE

Image only for representation purpose

| Ordering Code    | CR-FALL-S-24-D-9W<br>CR-FALL-S-24-D-12W                       |
|------------------|---------------------------------------------------------------|
| Housing Material | Aluminium Die Casting                                         |
| Switch           | ON/OFF Switch on rear with Rubber boat                        |
| Wire             | 2 Core Wire, 2 Mtr Length,<br>RED- Positive, BLACK - Negative |
| Installation     | Fixed by 3 no's M5 X 30mm SS Screw, supplied with Light       |

All Dimension in mm

Information in the datasheet is subject to modification without prior notice

Craftech, 264, I floor, Mulay I Square, Opp. Siemens, MIDC, Ambad, Nashik – 422010, INDIA

Email: <u>info@craftech.co.in</u> www.craftech.co.in