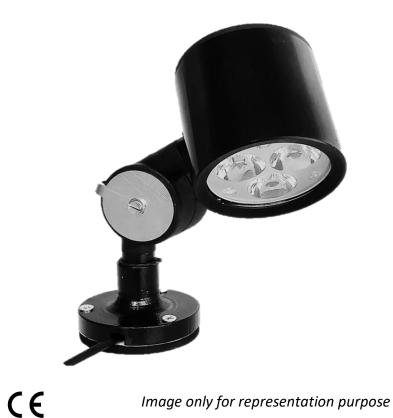

Version: 1, Date: 01/08/2022

FALL Series Short Arm LED Light

| Ordering Code    | CR-FALL-S-24-D-4.5W                                           |
|------------------|---------------------------------------------------------------|
| Housing Material | Aluminium Machined                                            |
| Switch           | Rocker ON/OFF Switch on rear                                  |
| Wire             | 2 Core Wire, 2 Mtr Length,<br>RED- Positive, BLACK - Negative |
| Installation     | Fixed by 3 no's M5 X 30mm SS Screw, supplied with Light       |

|                       | 24 VDC,                                |
|-----------------------|----------------------------------------|
| Input Voltage         | 110-230 VAC with External Adapter      |
| Power                 | 4.5-Watt, 200 mA                       |
| LED Driver            | Constant current Driver Inbuilt        |
| LED Lens Angle        | 40 Deg, Also Available in without Lens |
| Light diffuser        | Clear, (Diffused Available)            |
| LED Type, CCT         | High Power, 6500K                      |
| Operating temperature | -10°C to +55°C                         |
| Lumens                | 3200 lx @ 1 Mtr                        |
| Degree of Protection  | IP65                                   |