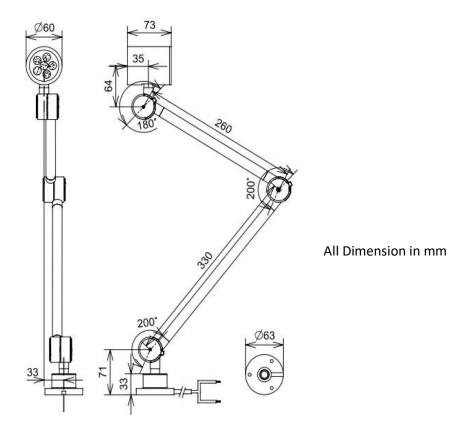

Image only for representation purpose

|                       | 24 VDC, with in build driver           |
|-----------------------|----------------------------------------|
| Input Voltage         | 110-230 VAC with External Adapter      |
| Power                 | 4.5 Watt, 200 mA                       |
| LED Driver            | Constant current Driver Inbuilt        |
| LED Lens Angle        | 40 Deg, Also Available in without Lens |
| Light Diffuser        | Clear, (Diffused Available)            |
| LED Type, CCT         | High Power, 6500K                      |
| Operating Temperature | -10°C to +55°C                         |
| Lumens                | 1500 lx @ 1 Mtr                        |
| Degree of Protection  | IP 50                                  |