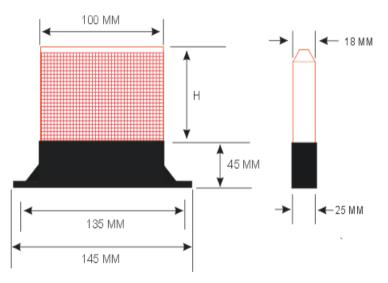

## Application

- 1. Machines
- 2. Conveyor Belts
- 3. Work/Test/Inspection Benches

| Sr.no | Description                                                | P/N                | Size<br>(Height is Illuminated area height) |
|-------|------------------------------------------------------------|--------------------|---------------------------------------------|
| 1     | Signal Tower Lamp<br>with Text Engraving<br>With Buzzer    | CR-STL-BZ-24-D-100 | Size (L x W x H): 100 x 18 x 100            |
| 2     | Signal Tower Lamp<br>with Text Engraving<br>Without Buzzer | CR-STL-BZ-24-D-100 | Size (L x W x H): 100 x 18 x 100            |
| 3     | Signal Tower Lamp<br>with Text Engraving<br>With Buzzer    | CR-STL-BZ-24-D-135 | Size (L x W x H): 100 x 18 x 135            |
| 4     | Signal Tower Lamp<br>with Text Engraving<br>Without Buzzer | CR-STL-BZ-24-D-135 | Size (L x W x H): 100 x 18 x 135            |

## **Product Dimension**

Signal Colour (RYG)

Signal Colour (RYGB)

Information in the datasheet is subject to modification without prior notice

Craftech, 264, I floor, Mulay I Square, Opp. Siemens, MIDC, Ambad, Nashik – 422010, INDIA