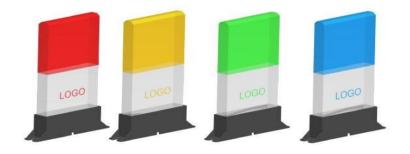

## **Signal Tower Light**

- Wide display area for easy visibility from longer distance
- Uniform light display
- Space for company logo or custom text
- Easy to install on machines and aluminium channels
- Option with acoustic signal 90 dB
- Suitable for industrial environment -10 to 45<sup>o</sup>C
- Available in two sizes 100mm and 135mm Height, Text Content can be customized as per customer requirement.

Craftech LED signal tower Lamp gives dual advantage to customer with alarm and Company logo on tower lamp, with wide display facilitates visibility from longer distance.

## **Product Dimension**

Signal Colour (RYG)

Signal Colour (RYGB)

Information in the datasheet is subject to modification without prior notice

Craftech, 264, I floor, Mulay I Square, Opp. Siemens, MIDC, Ambad, Nashik – 422010, INDIA