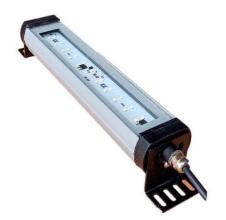

### Image only for representative purpose

The LED light is available in standard version and can be customized to size and wattage as per customer for specific application requirement.

Note: Light also available with Lens 40 degree

#### **Accessories:**

Adapter 230 VAC to 24 VDC

Craftech LED Machine Lights are compact, robust and efficient. It provides bright and uniform light distribution improving productivity and safety in operations. It is suitable for light as well as heavy industrial applications. It is constructed with heavy duty extruded aluminium and tempered glass with frosted surface finish to minimize glare on eyes. With estimated working life of 50,000 hrs., that will provide 5 years of maintenance free operation.

## **Specification**

| Light Diffuser                           | 5 mm Clear/ Frosted Glass             |
|------------------------------------------|---------------------------------------|
| Housing Material                         | Anodized Aluminium Housing 6063 Grade |
| Mounting Arrangement                     | "L" Clamp, Rotatable Mounting         |
| LED Type                                 | LM 80 Approved, OSRAM 0.5W LED        |
| LED Light Angle, Color, CRI              | 120 Deg, 6500K, >80                   |
| Luminaire Light Yield                    | 110-120 Lumens/ Watt                  |
| Insulation Resistance at 500 VDC         | 1.3 x 10 <sup>4</sup> Mega Ohm        |
| Operating Temperature                    | -20°C to +65°C                        |
| Operating Life                           | 50,000 Hrs.                           |
| Standard Conformity Degree of Protection | IEC 60947 IEC 60529 IEC 60068 IP67    |