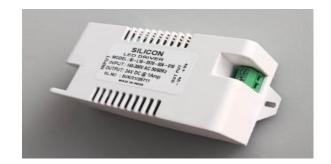

#### **Accessories:**

Adapter 230 VAC to 24 VDC

Craftech LED Machine Lights are compact, robust and efficient. It provides bright and uniform light distribution improving productivity and safety in operations. It is suitable for light as well as heavy industrial applications. It is constructed with heavy duty extruded aluminium and tempered glass with frosted surface finish to minimize glare on eyes. With estimated working life of 50,000 hrs., that will provide 5 years of maintenance free operation.