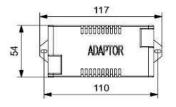

#### **Accessories:**

Adapter 230 VAC to 24 VDC

Craftech LED Machine Lights are compact, robust and efficient. It provides bright and uniform light distribution improving productivity and safety in operations. It is suitable for light as well as heavy industrial applications. It is constructed with heavy duty extruded aluminium and tempered glass with frosted surface finish to minimize glare on eyes. With estimated working life of 50,000 hrs., that will provide 5 years of maintenance free operation.