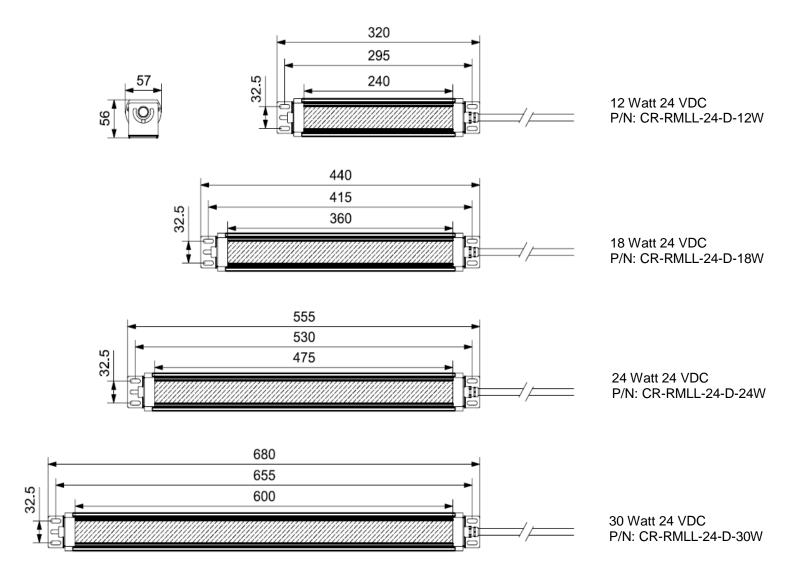

### Image only for representative purpose

The LED light is available in standard version and can be customized to size and wattage as per customer for specific application requirement.

Note: Light also available with Lens 40 degree

#### **Accessories:**

Adapter 230 VAC to 24 VDC

Craftech LED Machine Lights are compact, robust and efficient. It provides bright and uniform light distribution improving productivity and safety in operations. It is suitable for light as well as heavy industrial applications. It is constructed with heavy duty extruded aluminium and tempered glass with frosted surface finish to minimize glare on eyes. With estimated working life of 50,000 hrs., that will provide 5 years of maintenance free operation.